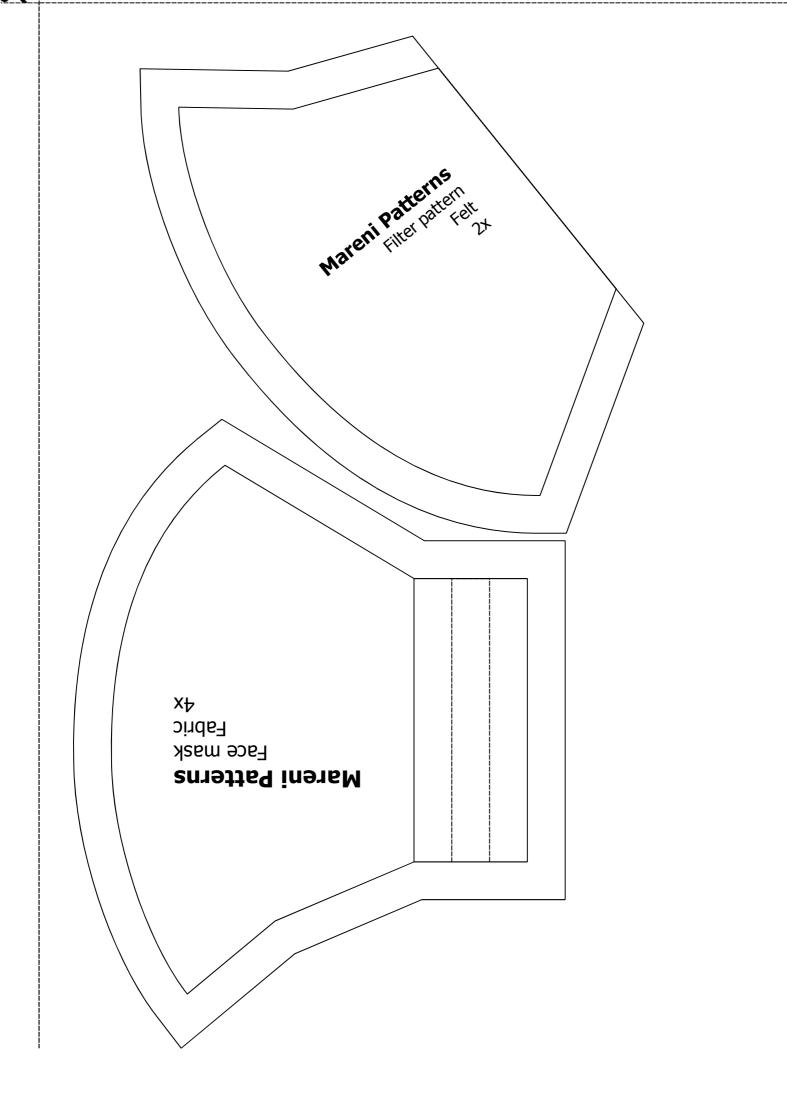

RNS

www.marenigroup.com @eniko.mareni

® Mareni Group Kft - All rights reserved



## USER'S GUIDE FOR PRINTING

- The test square serves as a guide for the correct settings for printing patterns.
- Always print a test square before printing a pattern.
- Use only the test square that is attached to your pattern in the order.
- Print the pattern with only those print settings, at which the sides of the Test square are equal 10 by 10 cm.!
- Recommended print settings for Test Square "real size" or "custom scale 100%". Your print settings may vary.

FIND TEST SQUARE ON THE NEXT PAGE

Mareni Patterns are subject to intellectual property. Patterns are for personal use by customers. Resale or public placement of pattern files on the Internet are copyright infringement and prosecuted by law.